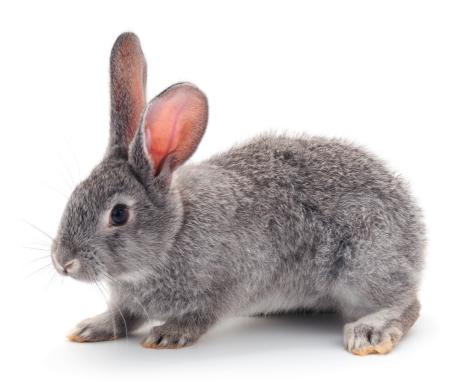

# Connect

#### Phonics cards



#### **Contents**

Unit 5 f/four, flag,

flower

s/strawberry,

school, star

Unit 6 e/elephant, exit,

egg

o/on, olives,

orange

Unit 7 a/ant, apple

r/robot, rabbit,

ring

Unit 8 c/cap, cat, car

j/jacket, jump





f



four

f



flag

f



flower

# 



S



strawberry

S



#### school





star





9



elephant

e



exit

e



egg











0



#### olives

0



orange





a



#### ant

a



apple





r



robot

r



#### rabbit

r



ring





C



cap

C



cat

# C



#### car







### jacket



## jump

# Connect

Connect is a new and innovative course specially designed for kindergarten and primary classes.

- Exciting stories, catchy songs and motivating craft activities
- Engaging characters that children will identify with
- Pre-emergent reading and writing skills including phonics
- A syllabus for learning new age-appropriate skills for home and school
- An emphasis on values for young learners

Connect provides the complete package for kindergarten and primary classes.

Student's Book

Teacher's Book

Videos, games and songs available on the Egyptian Knowledge Bank

Class CD

Flashcards and phonics cards